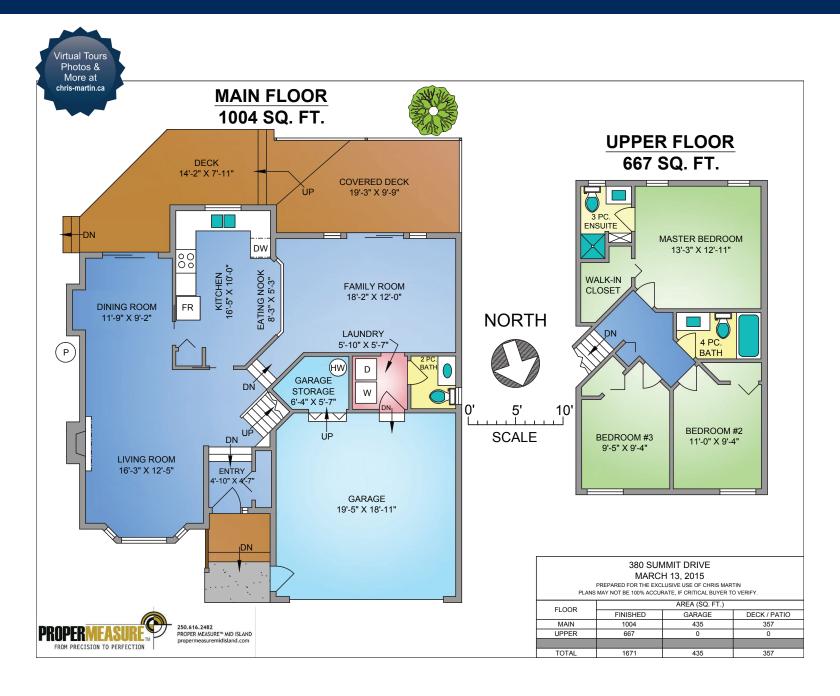

Home: 1,671 sq ft | Bedrooms: 3 | Baths: 3 | Taxes: 2,618

Additional photos, virtual tours and more at www.chris-martin.ca Cell (250) 616-1996 | Bus (250) 751-1223 | Fax (250) 751-1300 Email chris@chris-martin.ca | www.chris-martin.ca