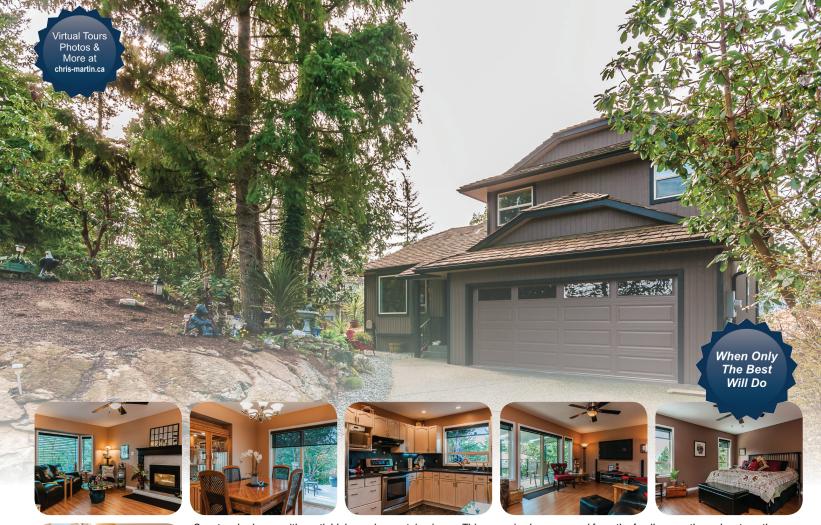

\$384,900. 380 Summit Drive

Spectacular home with partial lake and mountain views. This wonderful 3 bedroom and 3 bathroom home, located in desirable Long Lake Heights, boasts an open floor plan with a separate family room and a living room complete with a gas fireplace. The next lucky owner of this very bright home will enjoy endless renovations such as new thermal windows, new flooring and new interior and exterior paint. There are also new plumbing and lighting fixtures, new kitchen and bathroom counters, new backsplash and a new fiberglass kitchen sink. The kitchen provides many wooden cabinets, stainless steel appliances, a pantry and an eating nook. There is a nearby dining room with new sliding glass door providing access onto a sun drenched patio with adjoining covered deck complete with new vinyl decking and glass railings. This spacious deck

is also accessed from the family room through yet another new sliding glass door. The bedrooms are smartly placed upstairs. The roomy master bedroom has a large walk-in closet and an ensuite. This buyer-friendly home provides beautiful and nearly maintenance free landscaping within a natural environment and is complete with new insulated fiberglass garage and front entry doors, new soffit and new gutters with gutter guard. Call now! All data and information are approximate.